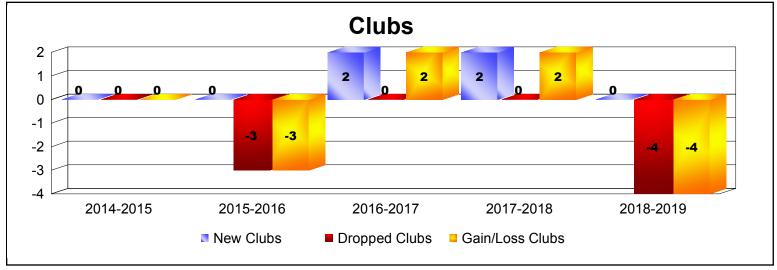

District 14 N

As of June 2019 Cumulative

| Year      | New<br>Clubs | Dropped<br>Clubs | Gain/<br>Loss<br>Clubs | New<br>Members | Charter<br>Members | Reinstate<br>Members | Transfer<br>Members | Total<br>Member<br>Added | Total<br>Members<br>Dropped | Gain/<br>Loss<br>Members |
|-----------|--------------|------------------|------------------------|----------------|--------------------|----------------------|---------------------|--------------------------|-----------------------------|--------------------------|
| 2014-2015 | 0            | 0                | 0                      | 87             | 1                  | 5                    | 1                   | 94                       | -102                        | -8                       |
| 2015-2016 | 0            | -3               | -3                     | 70             | 0                  | 2                    | 1                   | 73                       | -142                        | -69                      |
| 2016-2017 | 2            | 0                | 2                      | 111            | 77                 | 0                    | 1                   | 189                      | -89                         | 100                      |
| 2017-2018 | 2            | 0                | 2                      | 89             | 42                 | 4                    | 7                   | 142                      | -136                        | 6                        |
| 2018-2019 | 0            | -4               | -4                     | 56             | 0                  | 3                    | 8                   | 67                       | -189                        | -122                     |
| Average   | 1            | -1               | -1                     | 83             | 24                 | 3                    | 4                   | 113                      | -132                        | -19                      |