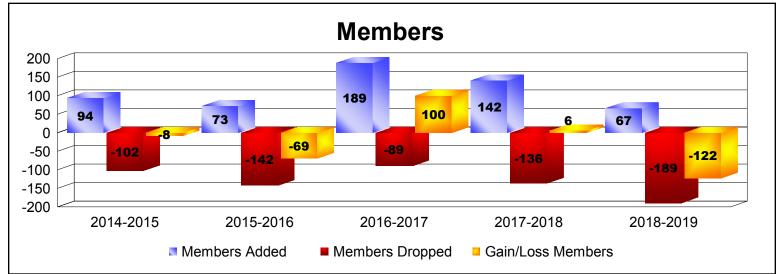

District 14 N

As of June 2019 Cumulative

| Year      | New<br>Clubs | Dropped<br>Clubs | Gain/<br>Loss<br>Clubs | New<br>Members | Charter<br>Members | Reinstate<br>Members | Transfer<br>Members | Total<br>Member<br>Added | Total<br>Members<br>Dropped | Gain/<br>Loss<br>Members |
|-----------|--------------|------------------|------------------------|----------------|--------------------|----------------------|---------------------|--------------------------|-----------------------------|--------------------------|
| 2014-2015 | 0            | 0                | 0                      | 87             | 1                  | 5                    | 1                   | 94                       | -102                        | -8                       |
| 2015-2016 | 0            | -3               | -3                     | 70             | 0                  | 2                    | 1                   | 73                       | -142                        | -69                      |
| 2016-2017 | 2            | 0                | 2                      | 111            | 77                 | 0                    | 1                   | 189                      | -89                         | 100                      |
| 2017-2018 | 2            | 0                | 2                      | 89             | 42                 | 4                    | 7                   | 142                      | -136                        | 6                        |
| 2018-2019 | 0            | -4               | -4                     | 56             | 0                  | 3                    | 8                   | 67                       | -189                        | -122                     |
| Average   | 1            | -1               | -1                     | 83             | 24                 | 3                    | 4                   | 113                      | -132                        | -19                      |